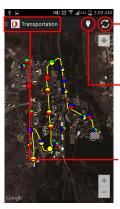

## TRANSPORTATION

PRESS THE SYNC BUTTON TO SEE ACTIVE RINGS.

PRESS THE PIN BUTTON TO SEE RING STOPS.

PRESS THE TOP LEFT BUTTON TO SEE DIFFERENT RINGS AND THEIR PATHS.