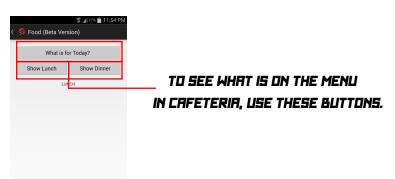

WIPE LEFT AND RIGHT TO SEE YOUR SCHEDULE.

PRESS THIS BUTTON TO SEE YOUR SCHEDULE AS A WHOLE.

CLICK ON THE SAVE BUTTON TO SAVE YOUR SCHEDULE.

ENTER YOUR USERNAME TO GET YOUR SCHEDULE INFORMATION.

TO ADD A CLASS. FIRSTLY CLICK ON Add Class THE UPDATE BUTTON. THEN USE ADD CLASS BUTTON TO ADD YOUR CLASS.

#### CALENDAR

<u>III</u>



ANKARA EVENTS, OFFICIAL EVENTS, ACADEMIC CALENDAR.



IN ACADEMIC CALENDAR. PRESS THE ARROW BUTTON TO AUTOMATICALLY SCROLL DOWN TO THE CURRENT DATE.

MAP

PRESS THE MAGNIFIER BUTTON TO SERRCH A BUILDING.

PRESS THE BUTTON LOCATED ON THE TOP LEFT CORNER TO SEE BUILDING CATEGORIES.

## TRANSPORTATION



PRESS THE SYNC BUTTON TO SEE ACTIVE RINGS.

PRESS THE PIN BUTTON TO SEE RING STOPS.

PRESS THE TOP LEFT BUTTON TO SEE DIFFERENT RINGS AND THEIR PATHS.

## FOOT