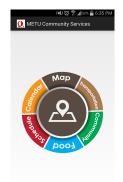

### **MRIN MENU**

ON THE MAIN MENU. USE THE WHEEL OF FORTUNE BY SIMPLY TURNING IT LEFT AND RIGHT. THEN SELECT BY PRESSING THE BUTTON.